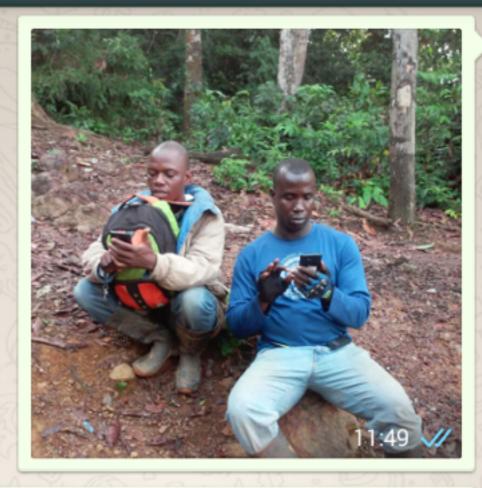

# Looking for the network...

photo by Michael Catalano - Mercy Corps Liberia

#### eCAP Comms & M... Laura, Richlue, You

Trying to send report up the mountain at Nimba Junction. Rivercess County. 11:49 V

(;;

Looking for network haha 11:49 🗸