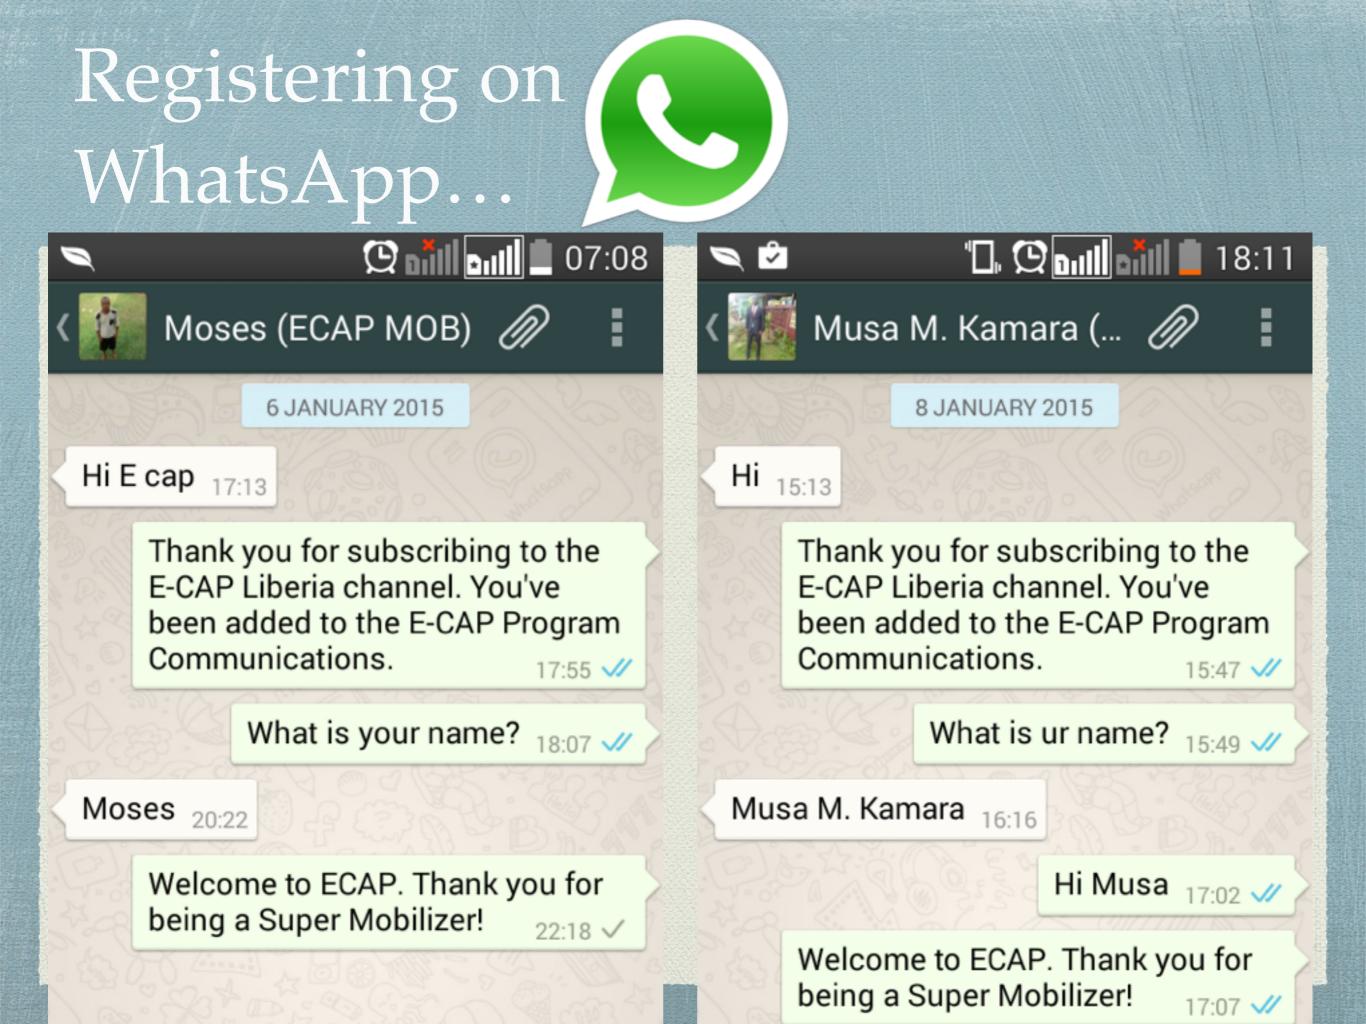

# Distributing content on eCAP WhatsApp channel

#### Good morning to all ECAP Partners!

7:28 AM 🗸