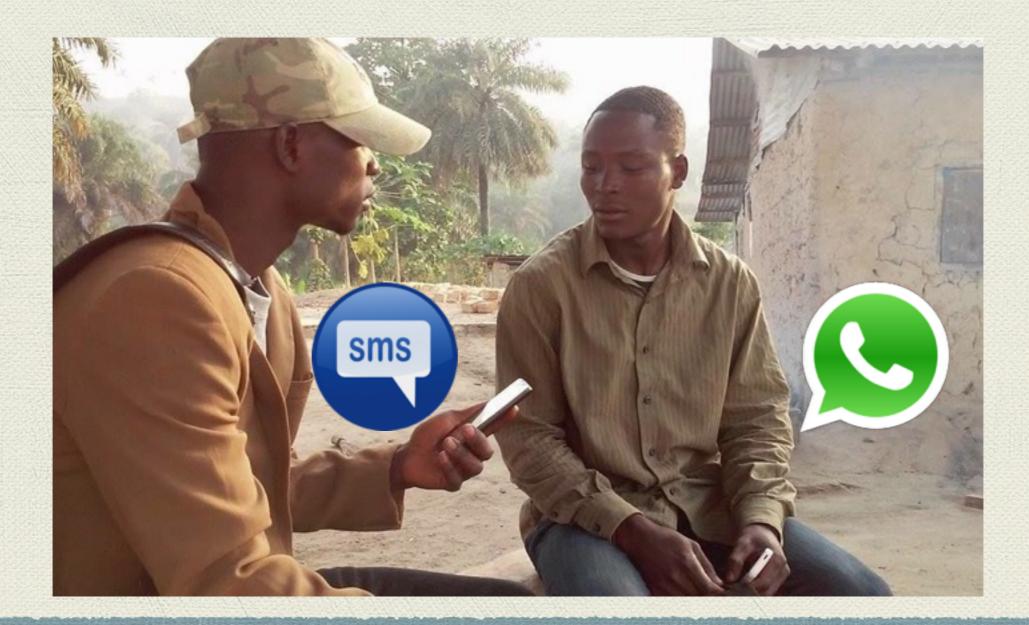

# **Ebola Community Action Platform (E-CAP)**

## Mobile Technology & Social Messaging Supporting the Ebola Emergency Response