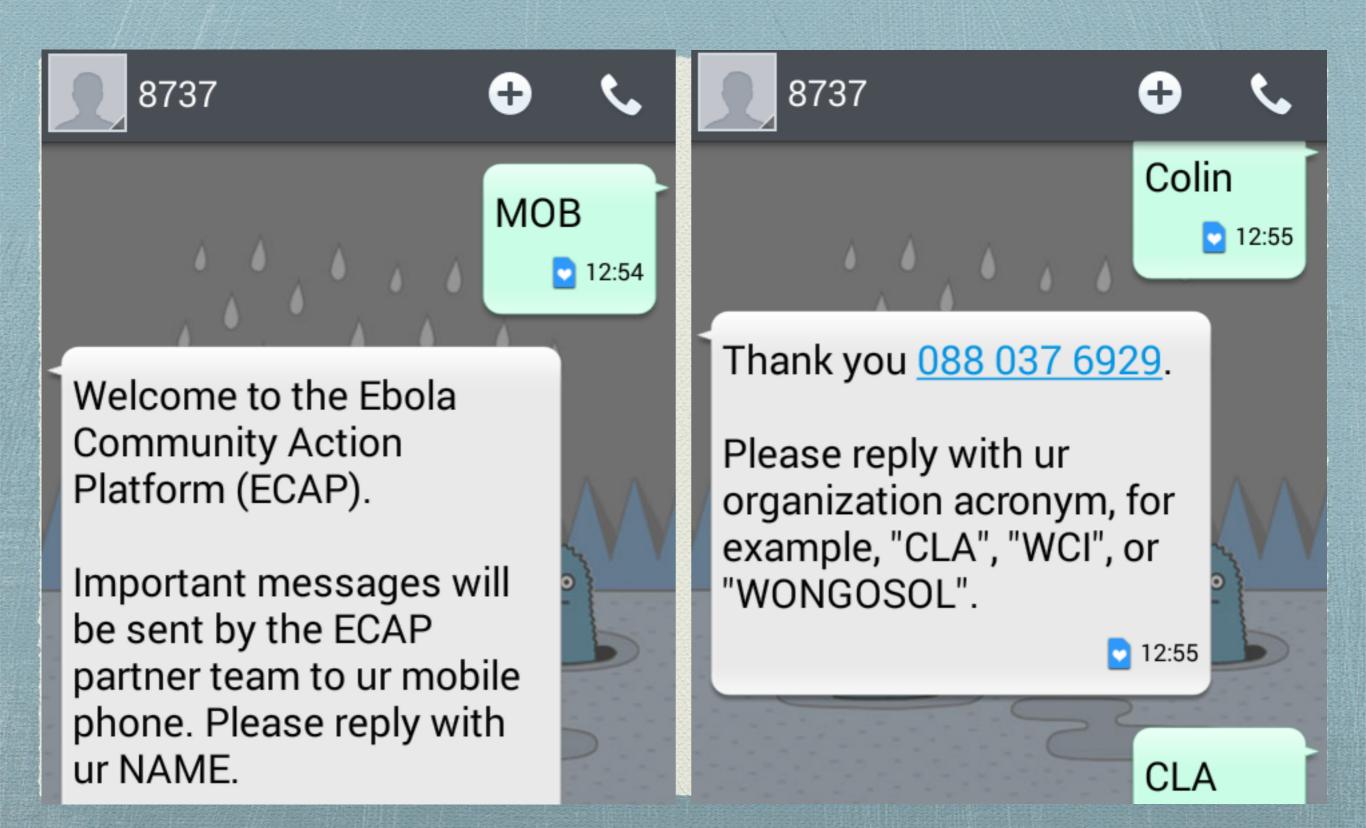

# SMS on '8737'

# SMS on '8737'

Great <u>088 037 6929</u>, we're almost done.

8737

Please reply with the COUNTY that you will be working in, for example, "BONG", "GRAND GEDEH", "MARGIBI", "NIMBA", or "SINOE".

12:56

Đ

#### Grand Cape Mount

[ECAP MOB]

8737

Dear 088 037 6929,

Congratulations! U are now registered on the free ECAP MOB channel. Private messages for ECAP Mobilizers will begin with [ECAP MOB].

unicef

Đ