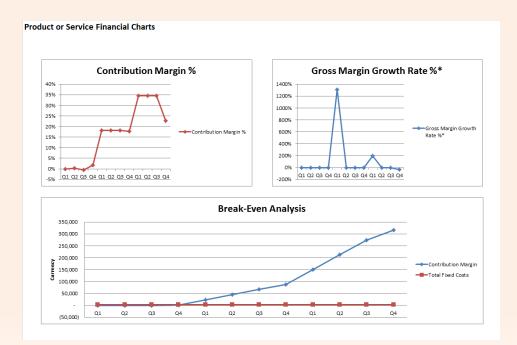

## Highlight: Financial Modeling Tool

|                    | Destables |              |           |            |        |         |          |        |        |        |         |        |       | as desired to leave activity/assumption notes.                                                                                                                                                              |
|--------------------|-----------|--------------|-----------|------------|--------|---------|----------|--------|--------|--------|---------|--------|-------|-------------------------------------------------------------------------------------------------------------------------------------------------------------------------------------------------------------|
| Step 1: Design the | Prototype |              |           |            |        |         |          |        |        |        |         |        |       | Instructions: Enter all potential costs required for this particula                                                                                                                                         |
|                    |           |              |           |            | BUDG   | SET COS | ST for S | tep 1: | Design | the Pr | ototype | le .   | -     | budget. Activities should be titled and a small description should<br>be provided. There are drop-down menus in column C under eac<br>activity that will list the names you have entered in the "Master Sta |
| ctivities          |           |              |           |            |        |         |          |        |        |        |         |        |       | List" tab. In the cells to the right of each name, enter in the number of days that person will require to carry out the activity.                                                                          |
| ctivity 1:         | "Enter Ac | tivity Title | & Descrip | tion Here' |        |         |          |        |        |        |         |        |       | Other Expenses will have the same layout for drop-downs;<br>however, rather than providing the number of days, you will put the<br>actual monetary value in the cells to the right.                         |
| Person             | Jul-12    | Aug-12       | Sep-12    | Oct-12     | Nov-12 | Dec-12  | Jan-13   | Feb-13 | Mar-13 | Apr-13 | May-13  | Jun-13 | Total | These expenses will calculate automatically in cell P7. A budget                                                                                                                                            |
|                    | LOE       | LOE          | LOE       | LOE        | LOE    | LOE     | LOE      | LOE    | LOE    | LOE    | LOE     | LOE    | LOE   | will automatically be created for you in the "Launch Budget" tab.                                                                                                                                           |
|                    |           |              |           |            |        |         |          |        |        |        |         |        |       |                                                                                                                                                                                                             |
|                    |           |              |           |            |        |         |          |        |        |        |         |        | -     |                                                                                                                                                                                                             |
|                    |           |              |           |            | -      |         |          |        | -      |        |         |        |       | Add row: Select this row, copy, right-click and "Insert Copied Ce                                                                                                                                           |
|                    | •         |              |           |            |        |         |          |        |        |        |         | 3      | -     |                                                                                                                                                                                                             |
| Activity 2:        | "Enter Ac | tivity Title | & Descrip | tion Here' | V      |         |          |        |        |        |         |        |       |                                                                                                                                                                                                             |
| erson              | Jul-12    | Aug-12       | Sep-12    | Oct-12     | Nov-12 | Dec-12  | Jan-13   | Feb-13 | Mar-13 | Apr-13 | May-13  | Jun-13 | Total |                                                                                                                                                                                                             |
|                    | LOE       | LOE          | LOE       | LOE        | LOE    | LOE     | LOE      | LOE    | LOE    | LOE    | LOE     | LOE    | LOE   |                                                                                                                                                                                                             |
|                    |           |              |           |            |        |         |          |        |        |        |         |        | -     |                                                                                                                                                                                                             |
|                    |           |              |           |            |        |         |          |        |        |        |         |        |       | Add row: Select this row, copy, right-click and "Insert Copied Co                                                                                                                                           |
|                    |           |              |           |            |        |         |          |        |        |        |         |        | 140   | Add low. Select this low, copy, right-thick and linsers copied ce                                                                                                                                           |
|                    |           |              |           |            |        |         |          |        |        |        |         |        | * 1   |                                                                                                                                                                                                             |
|                    |           |              |           |            |        |         |          |        |        |        |         |        |       |                                                                                                                                                                                                             |
| activity 3:        | "Enter Ac | tivity Title | & Descrip | tion Here" |        |         |          |        |        |        |         |        |       |                                                                                                                                                                                                             |
| Activity 3:        | "Enter Ac | tivity Title | & Descrip | tion Here* | Nov-12 | Dec-12  | Jan-13   | Feb-13 | Mar-13 | Apr-13 | May-13  | Jun-13 | Total |                                                                                                                                                                                                             |