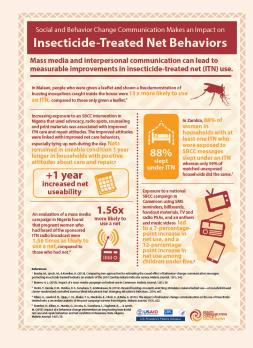

### LLIN and ITN Use

|          | Mix of Mass Media and Interpersonal Communication                                                                                                                                                                                                                                                                                                                                                                                                                                                                                                                                                                                                                                                                                                                                                                                                                                                                                        | Article<br>Strength |
|----------|------------------------------------------------------------------------------------------------------------------------------------------------------------------------------------------------------------------------------------------------------------------------------------------------------------------------------------------------------------------------------------------------------------------------------------------------------------------------------------------------------------------------------------------------------------------------------------------------------------------------------------------------------------------------------------------------------------------------------------------------------------------------------------------------------------------------------------------------------------------------------------------------------------------------------------------|---------------------|
| Nigeria  | A pre-post study used repeated cross-sectional household surveys to assess the impact<br>of a multi-channel SBCC campaign in Nasarawa State, Nigeria. Baseline, midline and<br>endline surveys carried out at one-year intervals measured the proportion of nets with<br>observed repairs, and the proportion of nets in serviceable condition. Exposure to the<br>campaign was strongly correlated with increased positive attitudes toward net care and<br>repair. Increases in positive attitudes were positively correlated with net repairs and<br>the proportion of nets in serviceable condition. Nets that were tied up were 2.7 times<br>more likely to be in serviceable condition at endline, and positive attitudes towards nets<br>increased net lifespan by one full year when compared to those with negative attitudes.                                                                                                  | High                |
| Tanzania | A household survey used stratified random sampling to assess whether exposure to the COMMIT project's multi-channel SBCC campaign influenced attitudes and ownership of ITNs in Tanzania. Mediation analysis found change agents, mass media and community messaging were significantly associated with increased attitudes about nets, and positive attitudes about nets significantly increased the odds of universal coverage.                                                                                                                                                                                                                                                                                                                                                                                                                                                                                                        | High                |
| Benin    | A post assessment study of the Benin ARM3 campaign, which involved radio and<br>TV spots, music, community mobilization activities and IEC materials, revealed that<br>exposure was linked to more women sleeping under an LLIN the previous night (87%),<br>compared to the rates of those unexposed (76%). The campaign was also associated with<br>higher rates of net use among women with at least one child under five, compared to<br>unexposed (94% versus 82.1%).                                                                                                                                                                                                                                                                                                                                                                                                                                                               | High                |
| Ghana    | Findings from a post assessment study in Ghana showed the positive influence of malaria messages – delivered via TV and radio spots, newspapers, posters, leaflets, health workers and volunteers – on child net use. Respondents who heard messages from any of these sources were three times more likely to have at least one child who slept under a net the previous night. Messages from health workers and radio spots were associated with the highest likelihood of a child sleeping under a bed net the night before the survey (OR=1.65 and 1.26, respectively).                                                                                                                                                                                                                                                                                                                                                              | High                |
| Nigeria  | A post-campaign survey was conducted in ten states in Nigeria to assess the influence of SBCC messages on net hanging and use. The study found a dose-response relationship between the number of nets received and the number of BCC messages recalled. Campaign net ownership was 32 times more likely among those who recalled campaign messages compared to those who did not recall. Campaign net ownership was also 6.2 times higher among those who heard a campaign message at a health facility. The most frequently cited source of malaria-related information was media, with 36.8% mentioning songs and 21.5% mentioning radio messages. The strongest predictor of net use knowledge was the number of messages recalled, with 25% of the households that recalled four messages having excellent knowledge. Individuals who discussed net use with their family members were 1.56 times more likely to sleep under a net. | High                |