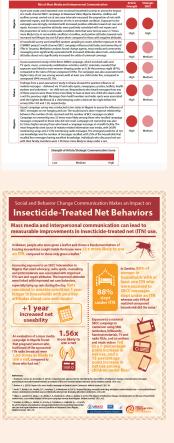

### LLIN and ITN Use

|          | Mix of Mass Media and Interpersonal Communication                                                                                                                                                                                                                                                                                                                                                                                                                                                                                                                                                                                                                                                                                                                                                                                                                                                                                        | Article<br>Strength |
|----------|------------------------------------------------------------------------------------------------------------------------------------------------------------------------------------------------------------------------------------------------------------------------------------------------------------------------------------------------------------------------------------------------------------------------------------------------------------------------------------------------------------------------------------------------------------------------------------------------------------------------------------------------------------------------------------------------------------------------------------------------------------------------------------------------------------------------------------------------------------------------------------------------------------------------------------------|---------------------|
| Nigeria  | A pre-post study used repeated cross-sectional household surveys to assess the impact<br>of a multi-channel SBCC campaign in Nasarawa State, Nigeria. Baseline, midline and<br>endline surveys carried out at one-year intervals measured the proportion of nets with<br>observed repairs, and the proportion of nets in serviceable condition. Exposure to the<br>campaign was strongly correlated with increased positive attitudes toward net care and<br>repair. Increases in positive attitudes were positively correlated with net repairs and<br>the proportion of nets in serviceable condition. Nets that were tied up were 2.7 times<br>more likely to be in serviceable condition at endline, and positive attitudes towards nets<br>increased net lifespan by one full year when compared to those with negative attitudes.                                                                                                  | High                |
| Tanzania | A household survey used stratified random sampling to assess whether exposure to the COMMIT project's multi-channel SBCC campaign influenced attitudes and ownership of ITNs in Tanzania. Mediation analysis found change agents, mass media and community messaging were significantly associated with increased attitudes about nets, and positive attitudes about nets significantly increased the odds of universal coverage.                                                                                                                                                                                                                                                                                                                                                                                                                                                                                                        | High                |
| Benin    | A post assessment study of the Benin ARM3 campaign, which involved radio and<br>TV spots, music, community mobilization activities and IEC materials, revealed that<br>exposure was linked to more women sleeping under an LLIN the previous night (87%),<br>compared to the rates of those unexposed (76%). The campaign was also associated with<br>higher rates of net use among women with at least one child under five, compared to<br>unexposed (94% versus 82.1%).                                                                                                                                                                                                                                                                                                                                                                                                                                                               | High                |
| Ghana    | Findings from a post assessment study in Ghana showed the positive influence of malaria messages – delivered via TV and radio spots, newspapers, posters, leaflets, health workers and volunteers – on child net use. Respondents who heard messages from any of these sources were three times more likely to have at least one child who slept under a net the previous night. Messages from health workers and radio spots were associated with the highest likelihood of a child sleeping under a bed net the night before the survey (OR=1.65 and 1.26, respectively).                                                                                                                                                                                                                                                                                                                                                              | High                |
| Nigeria  | A post-campaign survey was conducted in ten states in Nigeria to assess the influence of SBCC messages on net hanging and use. The study found a dose-response relationship between the number of nets received and the number of BCC messages recalled. Campaign net ownership was 32 times more likely among those who recalled campaign messages compared to those who did not recall. Campaign net ownership was also 6.2 times higher among those who heard a campaign message at a health facility. The most frequently cited source of malaria-related information was media, with 36.8% mentioning songs and 21.5% mentioning radio messages. The strongest predictor of net use knowledge was the number of messages recalled, with 25% of the households that recalled four messages having excellent knowledge. Individuals who discussed net use with their family members were 1.56 times more likely to sleep under a net. | High                |