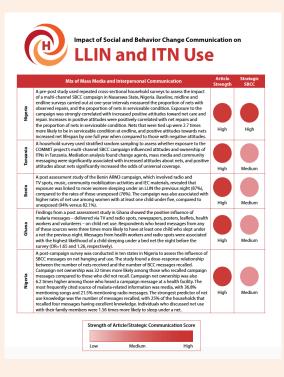

### LLIN and ITN Use

|          | Mix of Mass Media and Interpersonal Communication                                                                                                                                                                                                                                                                                                                                                                                                                                                                                                                                                                                                                                                                                                                                                                                                                                                                                        | Article<br>Strength |
|----------|------------------------------------------------------------------------------------------------------------------------------------------------------------------------------------------------------------------------------------------------------------------------------------------------------------------------------------------------------------------------------------------------------------------------------------------------------------------------------------------------------------------------------------------------------------------------------------------------------------------------------------------------------------------------------------------------------------------------------------------------------------------------------------------------------------------------------------------------------------------------------------------------------------------------------------------|---------------------|
| Nigeria  | A pre-post study used repeated cross-sectional household surveys to assess the impact<br>of a multi-channel SBCC campaign in Nasarawa State, Nigeria. Baseline, midline and<br>endline surveys carried out at one-year intervals measured the proportion of nets with<br>observed repairs, and the proportion of nets in serviceable condition. Exposure to the<br>campaign was strongly correlated with increased positive attitudes toward net care and<br>repair. Increases in positive attitudes were positively correlated with net repairs and<br>the proportion of nets in serviceable condition. Nets that were tied up were 2.7 times<br>more likely to be in serviceable condition at endline, and positive attitudes towards nets<br>increased net lifespan by one full year when compared to those with negative attitudes.                                                                                                  | High                |
| Tanzania | A household survey used stratified random sampling to assess whether exposure to the COMMIT project's multi-channel SBCC campaign influenced attitudes and ownership of ITNs in Tanzania. Mediation analysis found change agents, mass media and community messaging were significantly associated with increased attitudes about nets, and positive attitudes about nets significantly increased the odds of universal coverage.                                                                                                                                                                                                                                                                                                                                                                                                                                                                                                        | High                |
| Benin    | A post assessment study of the Benin ARM3 campaign, which involved radio and<br>TV spots, music, community mobilization activities and IEC materials, revealed that<br>exposure was linked to more women sleeping under an LLIN the previous night (87%),<br>compared to the rates of those unexposed (76%). The campaign was also associated with<br>higher rates of net use among women with at least one child under five, compared to<br>unexposed (94% versus 82.1%).                                                                                                                                                                                                                                                                                                                                                                                                                                                               | High                |
| Ghana    | Findings from a post assessment study in Ghana showed the positive influence of malaria messages – delivered via TV and radio spots, newspapers, posters, leaflets, health workers and volunteers – on child net use. Respondents who heard messages from any of these sources were three times more likely to have at least one child who slept under a net the previous night. Messages from health workers and radio spots were associated with the highest likelihood of a child sleeping under a bed net the night before the survey (OR=1.65 and 1.26, respectively).                                                                                                                                                                                                                                                                                                                                                              | High                |
| Nigeria  | A post-campaign survey was conducted in ten states in Nigeria to assess the influence of SBCC messages on net hanging and use. The study found a dose-response relationship between the number of nets received and the number of BCC messages recalled. Campaign net ownership was 32 times more likely among those who recalled campaign messages compared to those who did not recall. Campaign net ownership was also 6.2 times higher among those who heard a campaign message at a health facility. The most frequently cited source of malaria-related information was media, with 36.8% mentioning songs and 21.5% mentioning radio messages. The strongest predictor of net use knowledge was the number of messages recalled, with 25% of the households that recalled four messages having excellent knowledge. Individuals who discussed net use with their family members were 1.56 times more likely to sleep under a net. | High                |