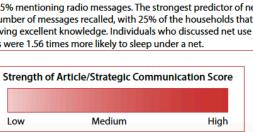

### LLIN and ITN Use

|          | Mix of Mass Media and Interpersonal Communication                                                                                                                                                                                                                                                                                                                                                                                                                                                                                                                                                                                                                                                                                                                                                                                                                                                                                        | Article<br>Strength |
|----------|------------------------------------------------------------------------------------------------------------------------------------------------------------------------------------------------------------------------------------------------------------------------------------------------------------------------------------------------------------------------------------------------------------------------------------------------------------------------------------------------------------------------------------------------------------------------------------------------------------------------------------------------------------------------------------------------------------------------------------------------------------------------------------------------------------------------------------------------------------------------------------------------------------------------------------------|---------------------|
| Nigeria  | A pre-post study used repeated cross-sectional household surveys to assess the impact<br>of a multi-channel SBCC campaign in Nasarawa State, Nigeria. Baseline, midline and<br>endline surveys carried out at one-year intervals measured the proportion of nets with<br>observed repairs, and the proportion of nets in serviceable condition. Exposure to the<br>campaign was strongly correlated with increased positive attitudes toward net care and<br>repair. Increases in positive attitudes were positively correlated with net repairs and<br>the proportion of nets in serviceable condition. Nets that were tied up were 2.7 times<br>more likely to be in serviceable condition at endline, and positive attitudes towards nets<br>increased net lifespan by one full year when compared to those with negative attitudes.                                                                                                  | High                |
| Tanzania | A household survey used stratified random sampling to assess whether exposure to the COMMIT project's multi-channel SBCC campaign influenced attitudes and ownership of ITNs in Tanzania. Mediation analysis found change agents, mass media and community messaging were significantly associated with increased attitudes about nets, and positive attitudes about nets significantly increased the odds of universal coverage.                                                                                                                                                                                                                                                                                                                                                                                                                                                                                                        | High                |
| Benin    | A post assessment study of the Benin ARM3 campaign, which involved radio and<br>TV spots, music, community mobilization activities and IEC materials, revealed that<br>exposure was linked to more women sleeping under an LLIN the previous night (87%),<br>compared to the rates of those unexposed (76%). The campaign was also associated with<br>higher rates of net use among women with at least one child under five, compared to<br>unexposed (94% versus 82.1%).                                                                                                                                                                                                                                                                                                                                                                                                                                                               | High                |
| Ghana    | Findings from a post assessment study in Ghana showed the positive influence of malaria messages – delivered via TV and radio spots, newspapers, posters, leaflets, health workers and volunteers – on child net use. Respondents who heard messages from any of these sources were three times more likely to have at least one child who slept under a net the previous night. Messages from health workers and radio spots were associated with the highest likelihood of a child sleeping under a bed net the night before the survey (OR=1.65 and 1.26, respectively).                                                                                                                                                                                                                                                                                                                                                              | High                |
| Nigeria  | A post-campaign survey was conducted in ten states in Nigeria to assess the influence of SBCC messages on net hanging and use. The study found a dose-response relationship between the number of nets received and the number of BCC messages recalled. Campaign net ownership was 32 times more likely among those who recalled campaign messages compared to those who did not recall. Campaign net ownership was also 6.2 times higher among those who heard a campaign message at a health facility. The most frequently cited source of malaria-related information was media, with 36.8% mentioning songs and 21.5% mentioning radio messages. The strongest predictor of net use knowledge was the number of messages recalled, with 25% of the households that recalled four messages having excellent knowledge. Individuals who discussed net use with their family members were 1.56 times more likely to sleep under a net. | High                |