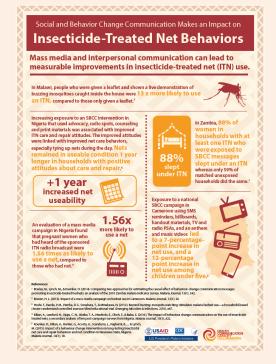

### LLIN and ITN Use

|          | Mix of Mass Media and Interpersonal Communication                                                                                                                                                                                                                                                                                                                                                                                                                                                                                                                                                                                                                                                                                                                                                                                                                                                                                        | Article<br>Strength |
|----------|------------------------------------------------------------------------------------------------------------------------------------------------------------------------------------------------------------------------------------------------------------------------------------------------------------------------------------------------------------------------------------------------------------------------------------------------------------------------------------------------------------------------------------------------------------------------------------------------------------------------------------------------------------------------------------------------------------------------------------------------------------------------------------------------------------------------------------------------------------------------------------------------------------------------------------------|---------------------|
| Nigeria  | A pre-post study used repeated cross-sectional household surveys to assess the impact<br>of a multi-channel SBCC campaign in Nasarawa State, Nigeria. Baseline, midline and<br>endline surveys carried out at one-year intervals measured the proportion of nets with<br>observed repairs, and the proportion of nets in serviceable condition. Exposure to the<br>campaign was strongly correlated with increased positive attitudes toward net care and<br>repair. Increases in positive attitudes were positively correlated with net repairs and<br>the proportion of nets in serviceable condition. Nets that were tied up were 2.7 times<br>more likely to be in serviceable condition at endline, and positive attitudes towards nets<br>increased net lifespan by one full year when compared to those with negative attitudes.                                                                                                  | High                |
| Tanzania | A household survey used stratified random sampling to assess whether exposure to the COMMIT project's multi-channel SBCC campaign influenced attitudes and ownership of ITNs in Tanzania. Mediation analysis found change agents, mass media and community messaging were significantly associated with increased attitudes about nets, and positive attitudes about nets significantly increased the odds of universal coverage.                                                                                                                                                                                                                                                                                                                                                                                                                                                                                                        | High                |
| Benin    | A post assessment study of the Benin ARM3 campaign, which involved radio and<br>TV spots, music, community mobilization activities and IEC materials, revealed that<br>exposure was linked to more women sleeping under an LLIN the previous night (87%),<br>compared to the rates of those unexposed (76%). The campaign was also associated with<br>higher rates of net use among women with at least one child under five, compared to<br>unexposed (94% versus 82.1%).                                                                                                                                                                                                                                                                                                                                                                                                                                                               | High                |
| Ghana    | Findings from a post assessment study in Ghana showed the positive influence of malaria messages – delivered via TV and radio spots, newspapers, posters, leaflets, health workers and volunteers – on child net use. Respondents who heard messages from any of these sources were three times more likely to have at least one child who slept under a net the previous night. Messages from health workers and radio spots were associated with the highest likelihood of a child sleeping under a bed net the night before the survey (OR=1.65 and 1.26, respectively).                                                                                                                                                                                                                                                                                                                                                              | High                |
| Nigeria  | A post-campaign survey was conducted in ten states in Nigeria to assess the influence of SBCC messages on net hanging and use. The study found a dose-response relationship between the number of nets received and the number of BCC messages recalled. Campaign net ownership was 32 times more likely among those who recalled campaign messages compared to those who did not recall. Campaign net ownership was also 6.2 times higher among those who heard a campaign message at a health facility. The most frequently cited source of malaria-related information was media, with 36.8% mentioning songs and 21.5% mentioning radio messages. The strongest predictor of net use knowledge was the number of messages recalled, with 25% of the households that recalled four messages having excellent knowledge. Individuals who discussed net use with their family members were 1.56 times more likely to sleep under a net. | High                |